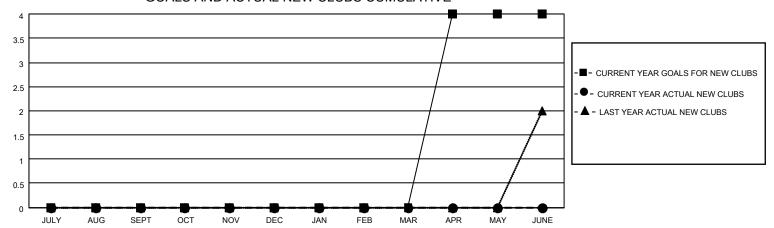

## MONTHLY MEMBERSHIP PROGRESS REPORT

LOCATION NEVADA District 46 Results as of: 9/30/2022

| Clubs RESULTS FOR 2022-2023 |   |   |   | Members RESULTS FOR 2022-2023 |     |    |    |
|-----------------------------|---|---|---|-------------------------------|-----|----|----|
|                             |   |   |   |                               |     |    |    |
| JULY/AUG/SEPT               | 0 | 0 | 0 | JULY/AUG/SEPT                 | 0   | 60 | 47 |
| OCT/NOV/DEC                 | 0 | 0 | 0 | OCT/NOV/DEC                   | 0   | 0  | 0  |
| JAN/FEB/MAR                 | 0 | 0 | 0 | JAN/FEB/MAR                   | 0   | 0  | 0  |
| APR/MAY/JUNE                | 4 | 0 | 0 | APR/MAY/JUNE                  | 100 | 0  | 0  |