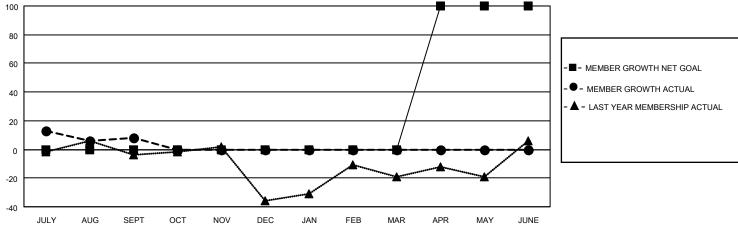

## MONTHLY MEMBERSHIP PROGRESS REPORT

LOCATION NEVADA District 46 Results as of: 9/30/2022

| Clubs RESULTS FOR 2022-2023 |   |   |   | Members RESULTS FOR 2022-2023 |     |    |    |
|-----------------------------|---|---|---|-------------------------------|-----|----|----|
|                             |   |   |   |                               |     |    |    |
| JULY/AUG/SEPT               | 0 | 0 | 0 | JULY/AUG/SEPT                 | 0   | 60 | 47 |
| OCT/NOV/DEC                 | 0 | 0 | 0 | OCT/NOV/DEC                   | 0   | 0  | 0  |
| JAN/FEB/MAR                 | 0 | 0 | 0 | JAN/FEB/MAR                   | 0   | 0  | 0  |
| APR/MAY/JUNE                | 4 | 0 | 0 | APR/MAY/JUNE                  | 100 | 0  | 0  |